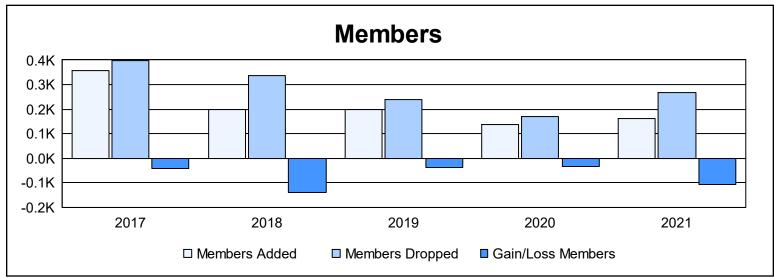

District 49 A As of June 2021 Cumulative

| Year      | New<br>Clubs | Dropped<br>Clubs | Gain/<br>Loss<br>Clubs | New<br>Members | Charter<br>Members | Reinstate<br>Members | Transfer<br>Members | Total<br>Member<br>Added | Total<br>Members<br>Dropped | Gain/<br>Loss<br>Members |
|-----------|--------------|------------------|------------------------|----------------|--------------------|----------------------|---------------------|--------------------------|-----------------------------|--------------------------|
| 2016-2017 | 4            | 1                | 3                      | 207            | 93                 | 35                   | 21                  | 356                      | 398                         | -42                      |
| 2017-2018 | 0            | 4                | -4                     | 176            | 2                  | 13                   | 8                   | 199                      | 337                         | -138                     |
| 2018-2019 | 0            | 0                | 0                      | 176            | 7                  | 15                   | 1                   | 199                      | 237                         | -38                      |
| 2019-2020 | 0            | 2                | -2                     | 125            | 0                  | 4                    | 9                   | 138                      | 170                         | -32                      |
| 2020-2021 | 0            | 3                | -3                     | 142            | 1                  | 14                   | 3                   | 160                      | 268                         | -108                     |
| Average   | 1            | 2                | -1                     | 165            | 21                 | 16                   | 8                   | 210                      | 282                         | -72                      |