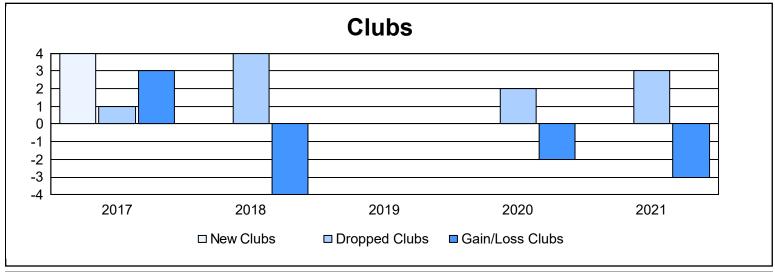

District 49 A As of June 2021 Cumulative

| Year      | New<br>Clubs | Dropped<br>Clubs | Gain/<br>Loss<br>Clubs | New<br>Members | Charter<br>Members | Reinstate<br>Members | Transfer<br>Members | Total<br>Member<br>Added | Total<br>Members<br>Dropped | Gain/<br>Loss<br>Members |
|-----------|--------------|------------------|------------------------|----------------|--------------------|----------------------|---------------------|--------------------------|-----------------------------|--------------------------|
| 2016-2017 | 4            | 1                | 3                      | 207            | 93                 | 35                   | 21                  | 356                      | 398                         | -42                      |
| 2017-2018 | 0            | 4                | -4                     | 176            | 2                  | 13                   | 8                   | 199                      | 337                         | -138                     |
| 2018-2019 | 0            | 0                | 0                      | 176            | 7                  | 15                   | 1                   | 199                      | 237                         | -38                      |
| 2019-2020 | 0            | 2                | -2                     | 125            | 0                  | 4                    | 9                   | 138                      | 170                         | -32                      |
| 2020-2021 | 0            | 3                | -3                     | 142            | 1                  | 14                   | 3                   | 160                      | 268                         | -108                     |
| Average   | 1            | 2                | -1                     | 165            | 21                 | 16                   | 8                   | 210                      | 282                         | -72                      |